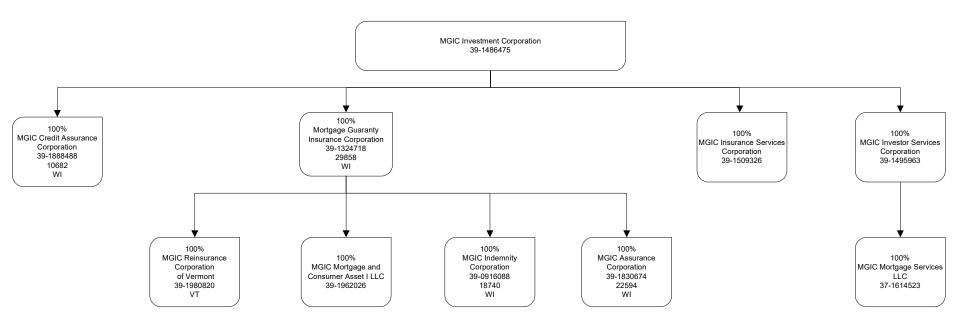

|            |              |            |

(a) Active Status Counts:

lines in the state of domicile.

NOTE: Primary premiums are allocated by state based on the location of the insured property. Pool premiums are allocated based on the location of the insured.

L - Licensed or Chartered - Licensed Insurance carrier or domiciled RRG......

<sup>......52</sup> R - Registered - Non-domiciled RRGs.... E - Eligible - Reporting entities eligible or approved to write surplus lines in the state (other

Q - Qualified - Qualified or accredited reinsurer. ..... N - None of the above - Not allowed to write business in the state ...

# SCHEDULE Y - INFORMATION CONCERNING ACTIVITIES OF INSURER MEMBERS OF A HOLDING COMPANY GROUP PART 1 - ORGANIZATIONAL CHART



#### \_

#### STATEMENT AS OF SEPTEMBER 30, 2022 OF THE MGIC INDEMNITY CORPORATION

## SCHEDULE Y

## PART 1A - DETAIL OF INSURANCE HOLDING COMPANY SYSTEM

| 1     | 2          | 3       | 4          | 5       | 6      | 7                       | 8                                       | 9       | 10                                    | 11                                      | 12                | 13      | 14                          | 15       | 16  |
|-------|------------|---------|------------|---------|--------|-------------------------|-----------------------------------------|---------|---------------------------------------|-----------------------------------------|-------------------|---------|-----------------------------|----------|-----|
|       |            |         |